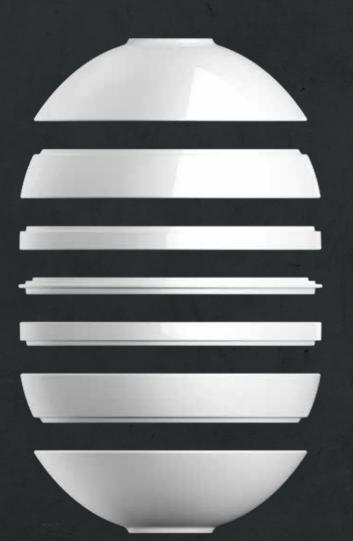

#### LA BOULE WHITE

#### SCULPTURAL ELEGANCE

Modern art in pure white. La Boule white is a sophisticated highlight and the epitome of simple elegance. The seven pieces of crockery form a flawless ball whose shiny surface helps it unite colour and shape to create an exclusive look.