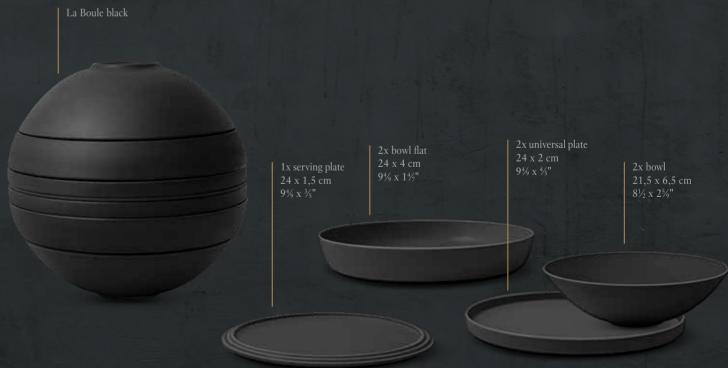

#### LA BOULE BLACK

#### A PERFECT BLACK

Deep black with a subtle elegance. La Boule black is a modern eye-catcher in elegant black. The colour and the matt coloured-through Premium Porcelain surface create a perfect symphony with the unique slate look of the Manufacture trend collection.