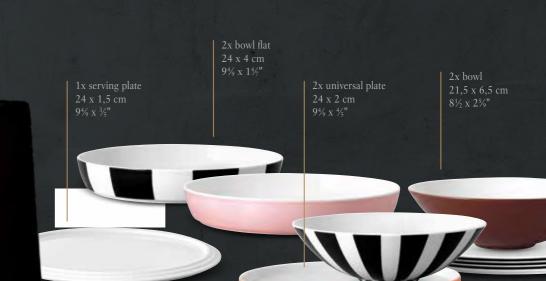

#### LA BOULE MEMPHIS

#### COLOURFUL MEDLEY AS A DESIGN PIECE

Objet d'art in on-trend shades. La Boule memphis brings together a pure white with elegant black stripes, a delicate pink, playful orange and expressive burgundy. This La Boule version consciously embraces the latest colour trends and adds a modern design touch to your home, creating an almost sculptural effect.