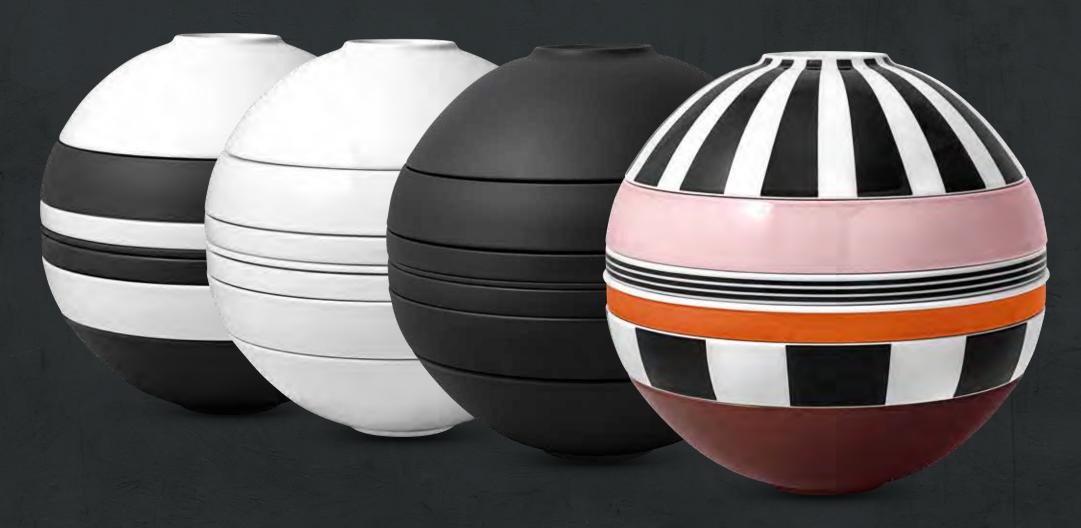

Four new modern versions have revived the revolutionary concept of stackable crockery: La Boule black, La Boule white, La Boule black & white and La Boule memphis. Each one portrays the iconic design piece in its own special way. This makes La Boule an it-piece in interior design and an eye-catcher on the table.

#### A PERFECT BLACK

Deep black with a subtle elegance. La Boule black is a modern eye-catcher in elegant black. The colour and the matt coloured-through Premium Porcelain surface create a perfect symphony with the unique slate look of the Manufacture trend collection.

#### ELEGANT BLACK AND WHITE

Fascinating interplay of colour and surface. La Boule black & white combines the elegant classic colours of black and white with glossy and matt surfaces. This alternation creates an exciting look for the table and interior design.

#### COLOURFUL MEDLEY AS A DESIGN PIECE

Objet d'art in on-trend shades. La Boule memphis brings together a pure white with elegant black stripes, a delicate pink, playful orange and expressive burgundy. This La Boule version consciously embraces the latest colour trends and adds a modern design touch to your home, creating an almost sculptural effect.