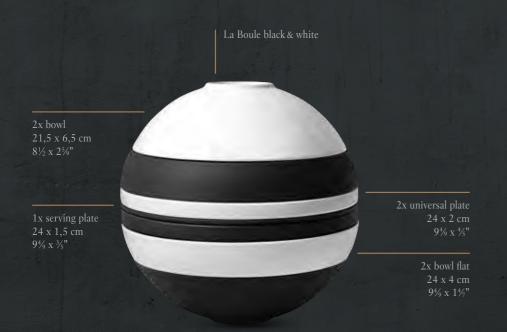

#### LA BOULE BLACK & WHITE

#### ELEGANT BLACK AND WHITE

Fascinating interplay of colour and surface. La Boule black & white combines the elegant classic colours of black and white with glossy and matt surfaces. This alternation creates an exciting look for the table and interior design.