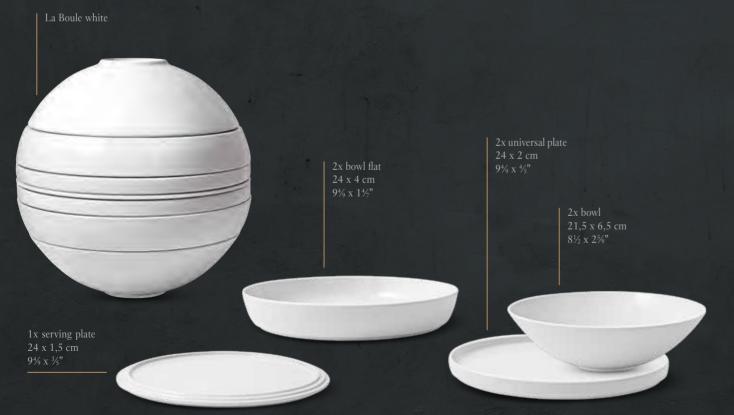

#### LA BOULE WHITE

#### SCULPTURAL ELEGANCE

Modern art in pure white. La Boule white is a sophisticated highlight and the epitome of simple elegance. The seven pieces of crockery form a flawless ball whose shiny surface helps it unite colour and shape to create an exclusive look.