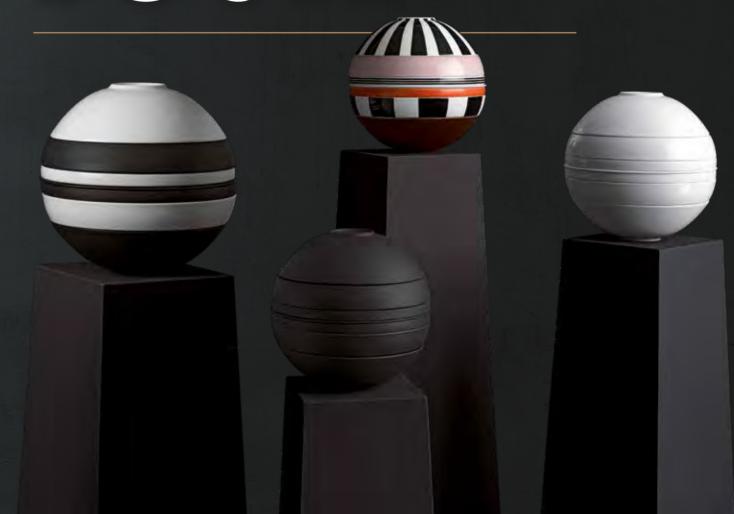

Four new modern versions have revived the revolutionary concept of stackable crockery: La Boule black, La Boule white, La Boule black & white and La Boule memphis. Each one portrays the iconic design piece in its own special way. This makes La Boule an it-piece in interior design and an eye-catcher on the table.

#### COLOURFUL MEDLEY AS A DESIGN PIECE

Objet d'art in on-trend shades. La Boule memphis brings together a pure white with elegant black stripes, a delicate pink, playful orange and expressive burgundy. This La Boule version consciously embraces the latest colour trends and adds a modern design touch to your home, creating an almost sculptural effect.